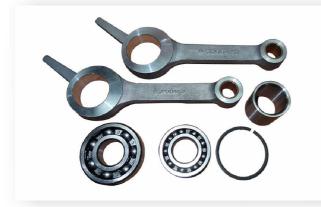

## 4. Bearing/Conn Rod Kit 32301509

| No. | Description                     | QTY | Part No. | Part No. | SET |
|-----|---------------------------------|-----|----------|----------|-----|
| D   | Bearing/Conn Rod Kit (32127391) |     |          | 32301509 | 1   |
|     | - Ball Bearing (95213914)       | 1   | 32248122 |          |     |
|     | – Bearing W/Snap Ring           | 1   | 95134185 |          |     |
|     | – Crankpin Bushing              | 1   | 30210199 |          |     |
|     | - Connecting Rod                | 2   | 32004152 |          |     |
|     | Total                           | 5   |          |          |     |