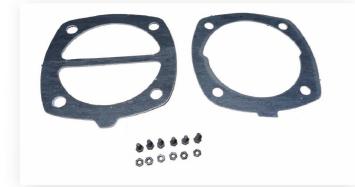

## 5. LP Valve Kit 32316283

5

| No. | Description         | QTY | Part No. | Part No. | SET |
|-----|---------------------|-----|----------|----------|-----|
| E   | LP Valve Kit        |     |          | 32316283 | 1   |
|     | - Screw             | 6   | 32247512 |          |     |
|     | - Nut               | 6   | 32248171 |          |     |
|     | – LP Airhead Gasket | 1   | 32248189 |          |     |
|     | – VP/LP Cyl. Gasket | 1   | 32248197 |          |     |
|     | Total               | 14  |          |          |     |